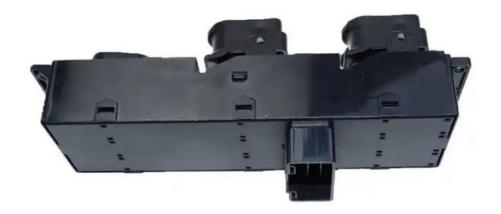

# Electricial Power Window Switch Device 93570-1R101 For Hyundai

#### **Product Description**

93570-1R101 Power Window Switch For Hyundai 935701R101

Built to withstand the rigors of everyday driving, our power window switch is crafted from high-quality materials. It is designed to provide reliable performance over an extended period and is easy to install. The switch seamlessly fits into the existing switch panel on your vehicle's door, providing a perfect match with the interior. Installation instructions and necessary hardware are included for your convenience.