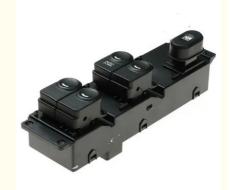

#### **Product Description**

93570-1R101 Power Window Switch For Hyundai 935701R101

#### **Product Description:**

The power window switch is an important control device in many vehicles. It is usually situated on the door panel, with a convenient access for the driver or the passenger.

It provides an easier way to operate the electric windows, with a single press of the switch. The user has the ability to either open or close the windows with great ease and comfort.

This device definitely adds to the convenience and makes it much more comfortable for those inside the vehicle.