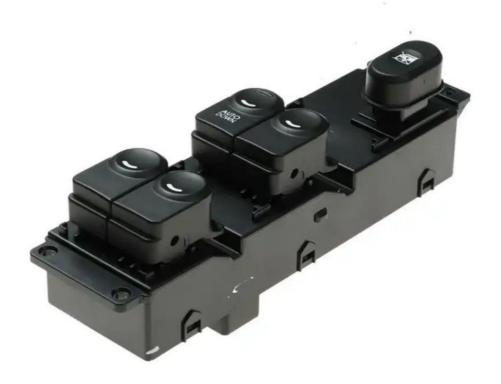

# Electricial Power Window Switch Device 93570-1R101 For Hyundai

#### **Product Description**

93570-1R101 Power Window Switch For Hyundai 935701R101

#### **Product Description:**

The power window switch is an important control device in many vehicles. It is usually situated on the door panel, with a convenient access for the driver or the passenger.

It provides an easier way to operate the electric windows, with a single press of the switch. The user has the ability to either open or close the windows with great ease and comfort.

This device definitely adds to the convenience and makes it much more comfortable for those inside the vehicle.

#### Features:

Our power window switch is the perfect solution for effortless window control. It features individual buttons for each window, allowing you to raise or lower the desired window as needed. The switch also comes with a window lockout button or switch, giving you full control over all the windows in your vehicle.