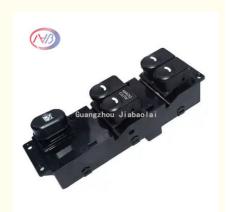

#### **Product Description**

93570-1R101 Power Window Switch For Hyundai 935701R101

#### **Product Description:**

The power window switch is an important control device in many vehicles. It is usually situated on the door panel, with a convenient access for the driver or the passenger.

It provides an easier way to operate the electric windows, with a single press of the switch. The user has the ability to either open or close the windows with great ease and comfort.

This device definitely adds to the convenience and makes it much more comfortable for those inside the vehicle.