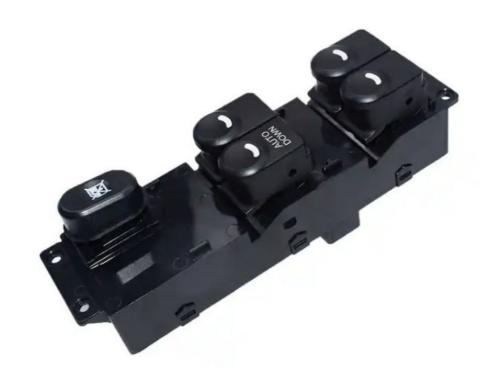

#### **Product Description**

93570-1R101 Power Window Switch For Hyundai 935701R101

#### **Product Description:**

The power window switch is an important control device in many vehicles. It is usually situated on the door panel, with a convenient access for the driver or the passenger.

It provides an easier way to operate the electric windows, with a single press of the switch. The user has the ability to either open or close the windows with great ease and comfort.

This device definitely adds to the convenience and makes it much more comfortable for those inside the vehicle.

#### Features:

Our power window switch is the perfect solution for effortless window control. It features individual buttons for each window, allowing you to raise or lower the desired window as needed. The switch also comes with a window lockout button or switch, giving you full control over all the windows in your vehicle.